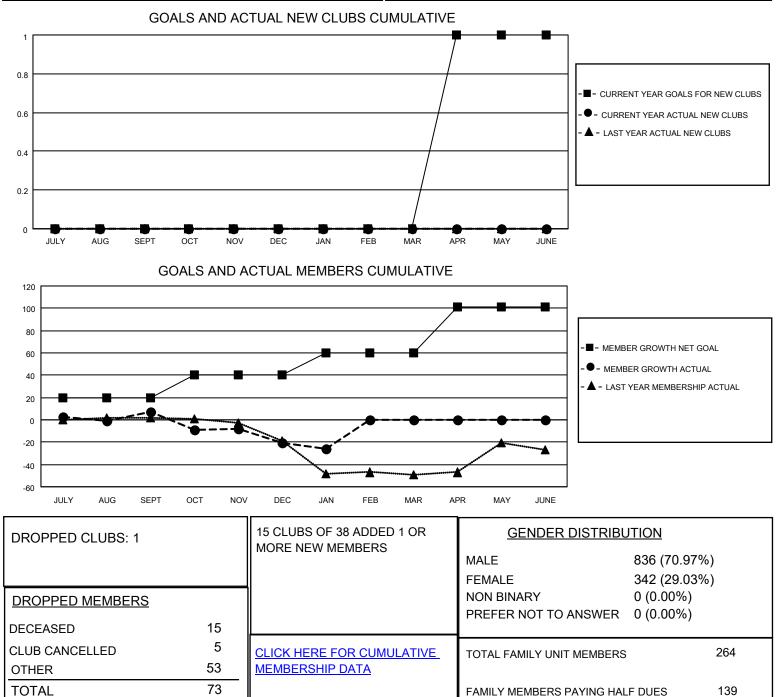

## LOCATION MISSOURI

District 26 M2

Results as of: 1/31/2022

| Clubs                 |               |           |               | Members               |                       |                         |                                                    |
|-----------------------|---------------|-----------|---------------|-----------------------|-----------------------|-------------------------|----------------------------------------------------|
| RESULTS FOR 2021-2022 |               |           |               | RESULTS FOR 2021-2022 |                       |                         |                                                    |
| QUARTER               | NEW CLUB GOAL | NEW CLUBS | DROPPED CLUBS | QUARTER MEMB          | ER GROWTH NET<br>GOAL | MEMBER GROWTH<br>ACTUAL | DROPPED<br>MEMBERS ACTUAL<br>(including transfers) |
| JULY/AUG/SEPT         | 0             | 0         | 0             | JULY/AUG/SEPT         | 20                    | 22                      | 13                                                 |
| OCT/NOV/DEC           | 0             | 0         | 1             | OCT/NOV/DEC           | 20                    | 21                      | 47                                                 |
| JAN/FEB/MAR           | 0             | 0         | 0             | JAN/FEB/MAR           | 20                    | 9                       | 13                                                 |
| APR/MAY/JUNE          | 1             | 0         | 0             | APR/MAY/JUNE          | 41                    | 0                       | 0                                                  |